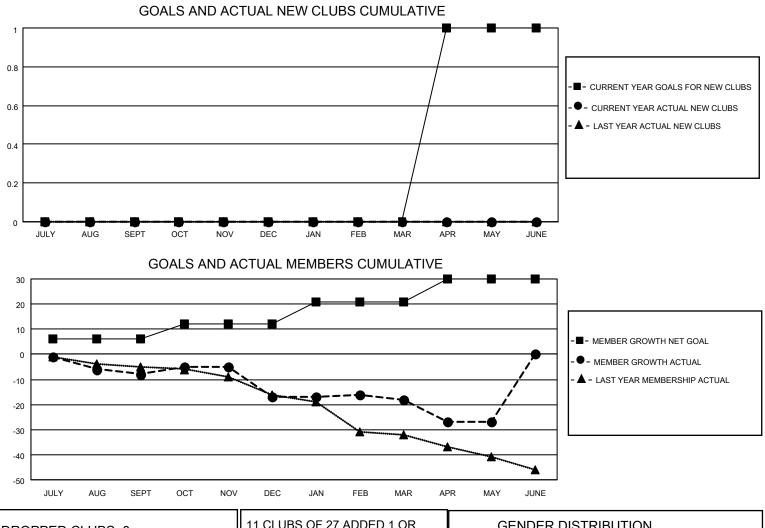

## LOCATION UTAH

District 28 U

Results as of: 5/31/2022

| Clubs                 |               |           |               | Members               |                         |                         |                                                    |
|-----------------------|---------------|-----------|---------------|-----------------------|-------------------------|-------------------------|----------------------------------------------------|
| RESULTS FOR 2021-2022 |               |           |               | RESULTS FOR 2021-2022 |                         |                         |                                                    |
| QUARTER               | NEW CLUB GOAL | NEW CLUBS | DROPPED CLUBS | QUARTER MEM           | IBER GROWTH NET<br>GOAL | MEMBER GROWTH<br>ACTUAL | DROPPED<br>MEMBERS ACTUAL<br>(including transfers) |
| JULY/AUG/SEPT         | 0             | 0         | 0             | JULY/AUG/SEPT         | 6                       | 2                       | 9                                                  |
| OCT/NOV/DEC           | 0             | 0         | 0             | OCT/NOV/DEC           | 6                       | 10                      | 18                                                 |
| JAN/FEB/MAR           | 0             | 0         | 0             | JAN/FEB/MAR           | 9                       | 12                      | 9                                                  |
| APR/MAY/JUNE          | 1             | 0         | 0             | APR/MAY/JUNE          | 9                       | 3                       | 12                                                 |